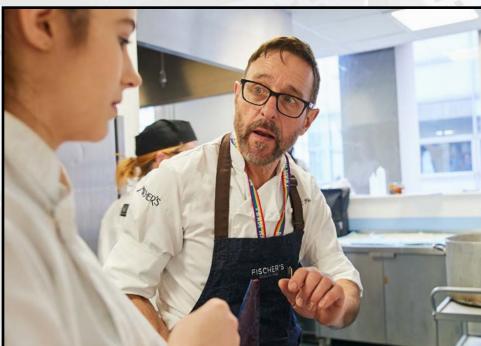

#### **Max Fischer**

Press shot for a bistro night run by Max Fischer at Sheffield Hallam University.

Camera: Canon 1dx mkll

Lens: 35mm f1.4

Edited in Capture One Pro.