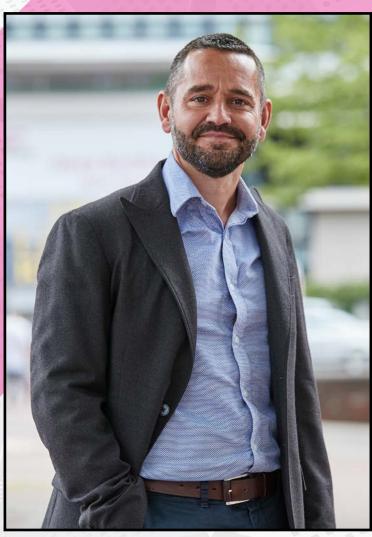

### **Dr Paul Beresford**

Staff profile image for a research project.

Camera: Canon 1dx mkll Lens: 70-200mm f2.8

Image edited in Capture One Pro.