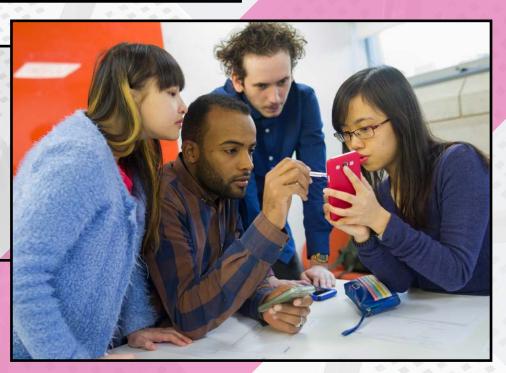

#### **International Students**

Students working on a project to improve communication skills.

Camera: Canon 1dx Lens: 24mm f1.4