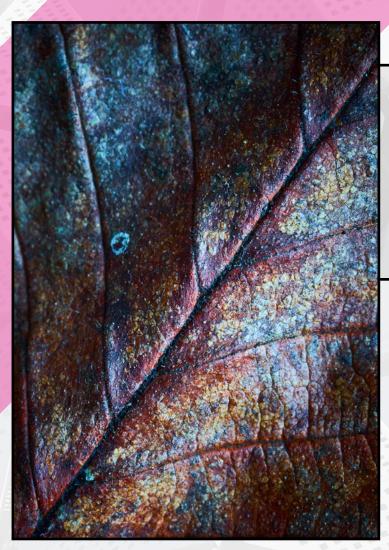

### Leaf

Macro Image.

Camera: Canon 1dx mkll Lens: 65mm MP-E

Image edited in Capture One Pro.