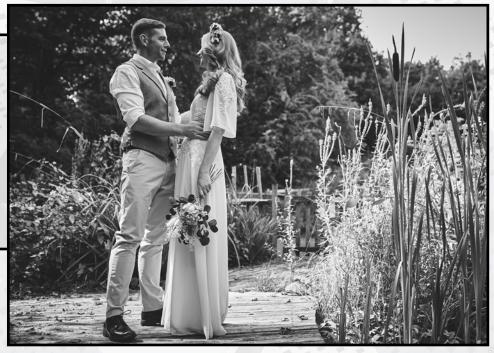

# Wedding

Steve and Danielle's wedding.

Camera: Canon 1dx mkll

Lens: 85mm f1.2

Image edited in Capture One Pro.