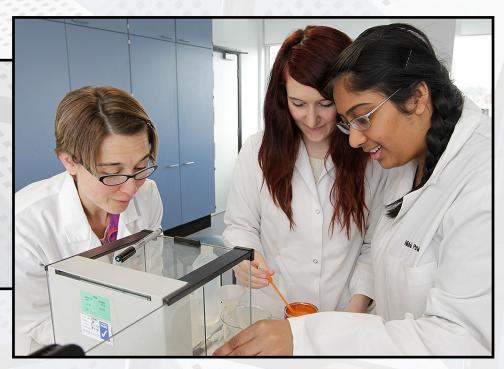

# Food and Nutrition Students

Food and Nutrition students in the lab.

Camera: Canon 1dx

Lens: 24mm

Additional Equipment: 2 x

Speedlights

Edited in Capture One Pro.