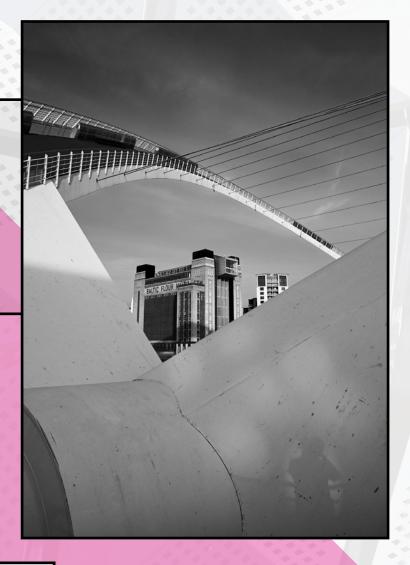

### **The Baltic**

Th Baltic art gallery in Newcastle.

Camera: Canon 1dx mkll

Lens: 35mm f1.4

Edited in Capture One Pro.