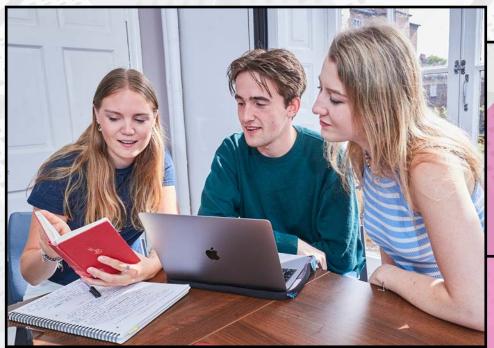

#### **International Students**

Students working on a project to improve communication skills.

Camera: Canon 1dx Lens: 24mm f1.4