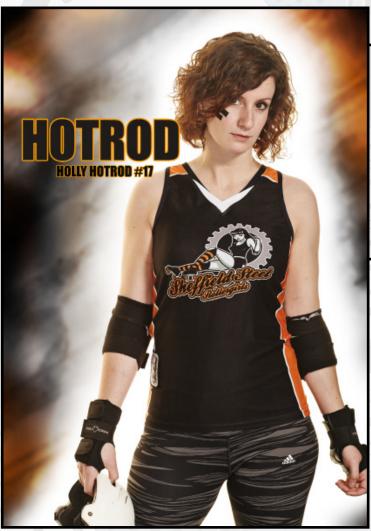

# **Holly Hotrod**

Press shot for Sheffield Steel Roller Derby.

Camera: Canon 1dx Lens: 85mm f1.2

Additional Equipment: 3 x Lastolite flash heads

Raw files edited in Capture One Pro and final

image composited in Photoshop.