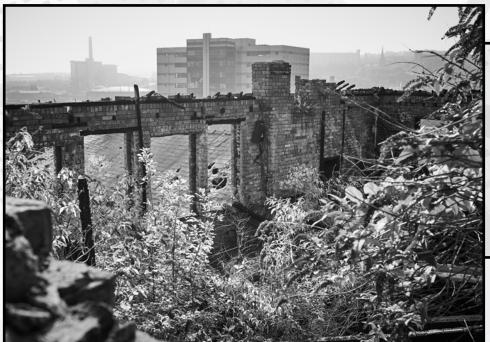

### **Sheffield**

A view over Sheffield from Attercliffe.

Camera: Fuji XT3 Lens: 23mm f1.4