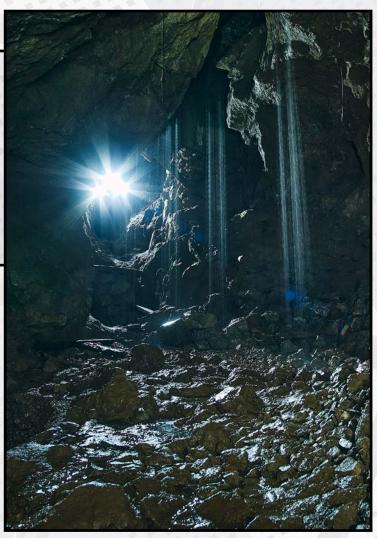

### **Masson Mine**

Water cascades through the Masson cave/mine system.

Camera: Fuji xt3 Lens: 12mm f2.8