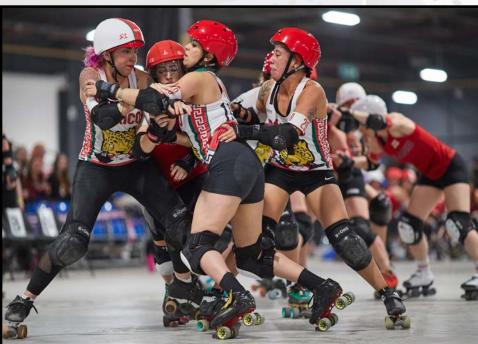

### **Team Mexico**

A skater for Team Mexico at the Roller Derby World Cup,

Camera: Canon 1dx mkll

**Lens:** 135mm f2

Edited in Capture One Pro.

### **England vs Mexico**

England take on Mexico at the Roller Derby World Cup.

Camera: Canon 1dx mkll

**Lens:** 135mm f2

Edited in Capture One Pro.