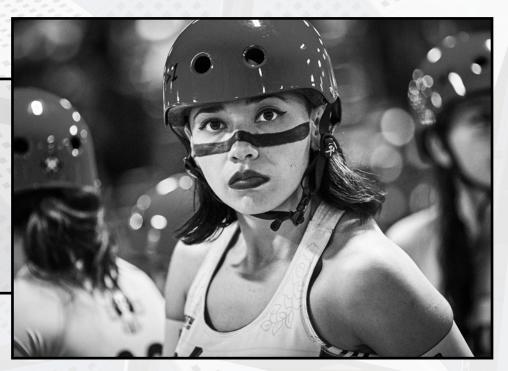

### **Team Mexico**

A skater for Team Mexico at the Roller Derby World Cup,

Camera: Canon 1dx mkll

**Lens:** 135mm f2

Edited in Capture One Pro.

### **England vs Mexico**

England take on Mexico at the Roller Derby World Cup.

Camera: Canon 1dx mkll

**Lens:** 135mm f2

Edited in Capture One Pro.