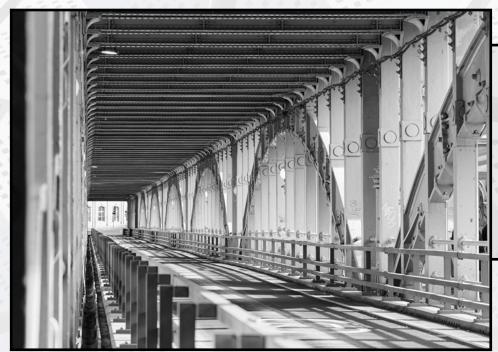

# **High Level Bridge**

High Level Bridge over the Tyne in Newcastle.

Camera: Canon 1dx mkll

Lens: 135mm f2

Image edited in Capture One Pro.